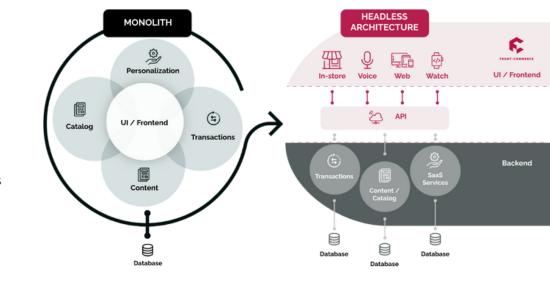

Headless Commerce is a flexible e-commerce architecture where the frontend and backend are separated so they can function independently from one another.

#### A FRONT-END ARCHITECTURE WITH SEAMLESS INTEGRATIONS

Empower your teams with the tools needed to deliver your brand experience across all digital channels seamlessly.

| Serve your web pages                                  |                               | •                         |                 | Users                                  |           |                    |  |
|-------------------------------------------------------|-------------------------------|---------------------------|-----------------|----------------------------------------|-----------|--------------------|--|
| x4 times faster                                       | External services             | <b>\$</b>                 |                 |                                        |           |                    |  |
| <ul> <li>Limitless UI/UX<br/>possibilities</li> </ul> | Search<br>Shipping<br>Weather |                           |                 | nd (PWA react)<br>I<br>ateway (GRAPHQL | opti      | Cache<br>imisation |  |
| Cross-joined data touch                               |                               | Connector Con             | nector Connecto | r Connector                            | Connector | Connector          |  |
| points                                                |                               | 1                         | ; ;             | 1                                      | î.        | t                  |  |
|                                                       |                               | Securised API connections |                 |                                        |           |                    |  |
| <ul> <li>A flexible architecture</li> </ul>           |                               | 1                         | 1 1             | 1                                      | 1         | :                  |  |
| with evolutive services<br>that function via API      |                               | CMS E-                    | com PIM         | DAM                                    | CRM       | ERP                |  |
|                                                       |                               |                           | cuentinic       | rmation system                         |           |                    |  |