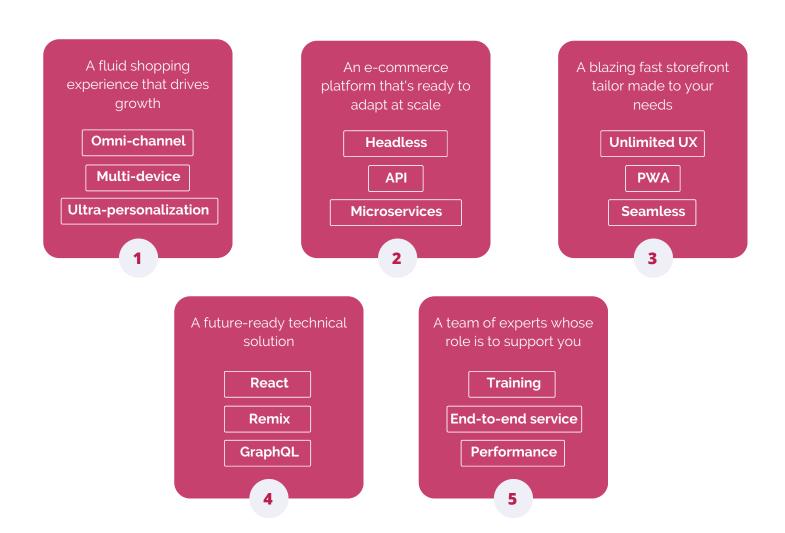

### The advantages for your business:

- Limitless frontend
   development potential
- Optimal customer
   experience
- Reduce long-term costs
- Faster time to market
- An agile e-commerce platform

#### WHAT IS FRONT-COMMERCE?

- Meet your customers' needs with a **futureready** headless commerce architecture
- Create **mobile first** customer experiences that showcases your brand across all digital channels
- Implement a **headless frontend** that works seamlessly with your current e-commerce backend